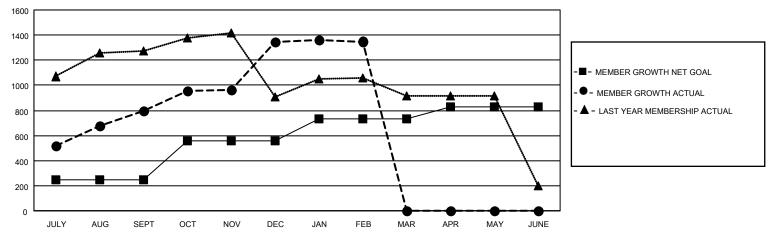

## GOALS AND ACTUAL MEMBERS CUMULATIVE

| DROPPED CLUBS: 0 |     | 194 CLUBS OF 315 ADDED 1 OR MORE | GENDER DISTRIBUTION             |                |       |
|------------------|-----|----------------------------------|---------------------------------|----------------|-------|
|                  |     | NEW MEMBERS                      | MALE                            | 5,260 (70.09%) |       |
|                  |     |                                  | FEMALE                          | 2,245 (29.91%) |       |
| DROPPED MEMBERS  |     |                                  |                                 |                |       |
| DECEASED         | 2   | CLICK HERE FOR CUMULATIVE        | TOTAL FAMILY UNIT MEMBERS       |                | 5,431 |
| CLUB CANCELLED 0 |     | MEMBERSHIP DATA                  |                                 |                | 2.672 |
| OTHER            | 548 |                                  | FAMILY MEMBERS PAYING HALF DUES |                | 3,672 |
| TOTAL            | 550 |                                  |                                 |                |       |

## MONTHLY MEMBERSHIP PROGRESS REPORT

LOCATION NEPAL District 325A1 Results as of: 2/28/2021

| Clubs         |               |             |               | Members               |                        |                         |                                                    |  |
|---------------|---------------|-------------|---------------|-----------------------|------------------------|-------------------------|----------------------------------------------------|--|
|               | RESULTS FOR   | R 2020-2021 |               | RESULTS FOR 2020-2021 |                        |                         |                                                    |  |
| QUARTER       | NEW CLUB GOAL | NEW CLUBS   | DROPPED CLUBS | QUARTER MEME          | BER GROWTH NET<br>GOAL | MEMBER GROWTH<br>ACTUAL | DROPPED<br>MEMBERS ACTUAL<br>(including transfers) |  |
| JULY/AUG/SEPT | 15            | 23          | 0             | JULY/AUG/SEPT         | 250                    | 973                     | 165                                                |  |
| OCT/NOV/DEC   | 9             | 18          | 0             | OCT/NOV/DEC           | 305                    | 891                     | 337                                                |  |
| JAN/FEB/MAR   | 7             | 0           | 0             | JAN/FEB/MAR           | 175                    | 55                      | 49                                                 |  |
| APR/MAY/JUNE  | 4             | 0           | 0             | APR/MAY/JUNE          | 100                    | 0                       | 0                                                  |  |