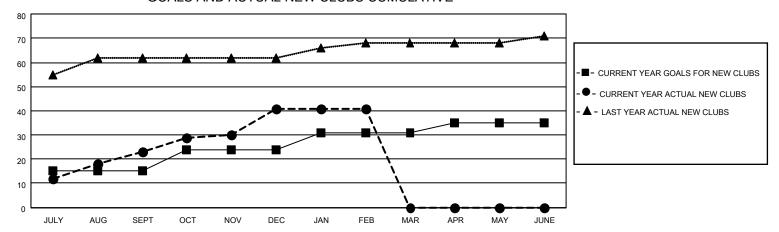

## GOALS AND ACTUAL NEW CLUBS CUMULATIVE

## MONTHLY MEMBERSHIP PROGRESS REPORT

LOCATION NEPAL District 325A1 Results as of: 2/28/2021

| Clubs         |               |             |               | Members               |                        |                         |                                                    |  |
|---------------|---------------|-------------|---------------|-----------------------|------------------------|-------------------------|----------------------------------------------------|--|
|               | RESULTS FOR   | R 2020-2021 |               | RESULTS FOR 2020-2021 |                        |                         |                                                    |  |
| QUARTER       | NEW CLUB GOAL | NEW CLUBS   | DROPPED CLUBS | QUARTER MEME          | BER GROWTH NET<br>GOAL | MEMBER GROWTH<br>ACTUAL | DROPPED<br>MEMBERS ACTUAL<br>(including transfers) |  |
| JULY/AUG/SEPT | 15            | 23          | 0             | JULY/AUG/SEPT         | 250                    | 973                     | 165                                                |  |
| OCT/NOV/DEC   | 9             | 18          | 0             | OCT/NOV/DEC           | 305                    | 891                     | 337                                                |  |
| JAN/FEB/MAR   | 7             | 0           | 0             | JAN/FEB/MAR           | 175                    | 55                      | 49                                                 |  |
| APR/MAY/JUNE  | 4             | 0           | 0             | APR/MAY/JUNE          | 100                    | 0                       | 0                                                  |  |